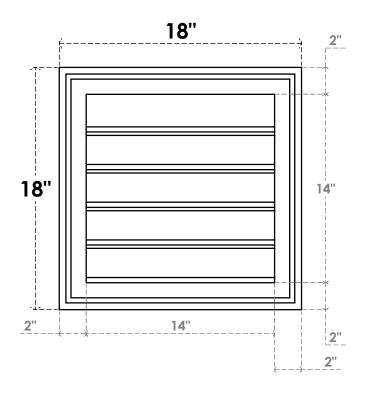

## GVPVE18X1802SF

18"W X 18"H RECTANGLE SURFACE MOUNT PVC GABLE VENT: FUNCTIONAL, W/ 2"W X 1-1/2"P **BRICKMOULD FRAME** 

**VENTING AREA: 14 SQ IN** LOUVER HEIGHT: 2 3/4"

LOUVER QTY: 5

**FRONT** 

SIDE

1. INSTALLATION TO BE COMPLETED IN ACCORDANCE WITH MANUFACTURER'S SPECIFICATIONS.
2. DRAWING MAY NOT BE TO SCALE